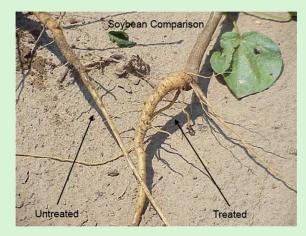

## WHY SUMAGREEN?

Montana grown Potatoes where the untreated Potatoes were planted TWO weeks before the SumaGreen treated Potatoes yet the SumaGreen Potatoes are much bigger.

**Grand Award Winner by Popular Science of the Best New Technology** (SumaGrow) for 2011