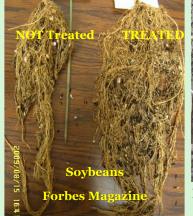

Decrease Production Costs** 



## www.SumaGreen.com

## **Our Product contains:**

**Liquid Humates** 

Mixed Microbial Cultures that are natural, beneficial, and work together synergistically

**Nutrients and Trace Elements** which are important to the microbes and plants

**pH Buffers** to control acidity of the soil



**Contact Us Today** 

To help you with your needs **SWISS GROUP USA IIC** 



**All Nautral Healthy Soil** 

**Longer Roots** 

John Marques swissgroupusa@gmail.com (203) 360-9189

www.SumaGreen.com



## WHY SUMAGREEN?



Montana grown Potatoes where the untreated Potatoes were planted TWO weeks before the SumaGreen treated Potatoes yet the SumaGreen Potatoes are much bigger.

**Grand Award Winner by Popular Science of the Best New Technology** (SumaGrow) for 2011







**Product Manufactured in the USA**