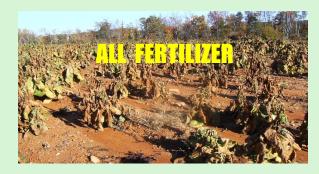

## Elliot Farms—Tobacco Field in

Frost damage occurs when the water inside the plant freezes and forms ice crystals, puncturing the plant cell walls. Since SumaGreen Ag treated plants are more nutrient dense, they contain less water and are less likely to be damaged by freezing temperatures.